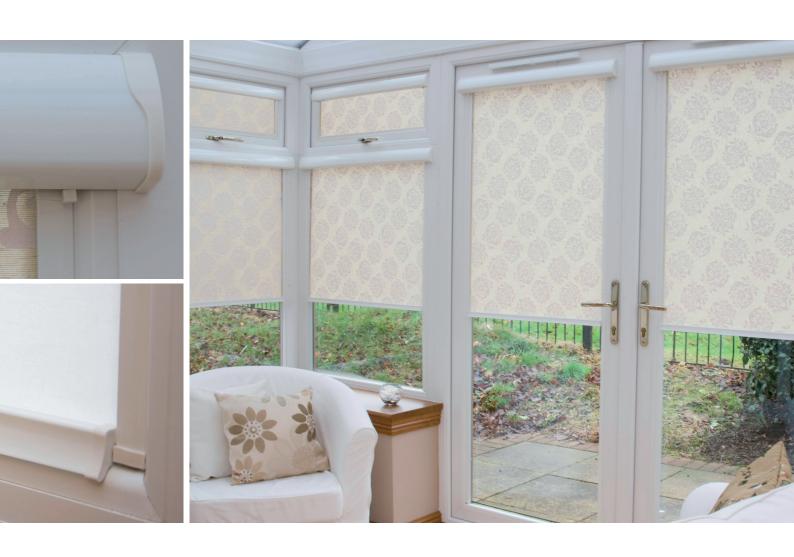

## Sleek, modern integrated system — for Roller Blinds

INTU® Roller is a versatile and easy-to-install blind system designed to fully integrate with most window systems, including conservatories, tilt and turn windows and glazed doors.

The unique design of the INTU<sup>®</sup> Roller low profile fascia gives a sleek, modern appearance, taking the popular roller blind to a new level.

The streamlined bottom bar gives perfect control, easily locking into position at any point and can be operated by simply tilting and raising or lowering the blind as required. INTU® Roller also provides outstanding energy efficiency and room darkening options with blockout, solar reflective and fire retardant fabrics. The INTU® Roller is also particularly 'child safe' eliminating all hanging cord loops or chain.

Available in a wide range of Roller fabrics including plains and prints, reflective and blockout, INTU® Roller offers many additional sales opportunities.