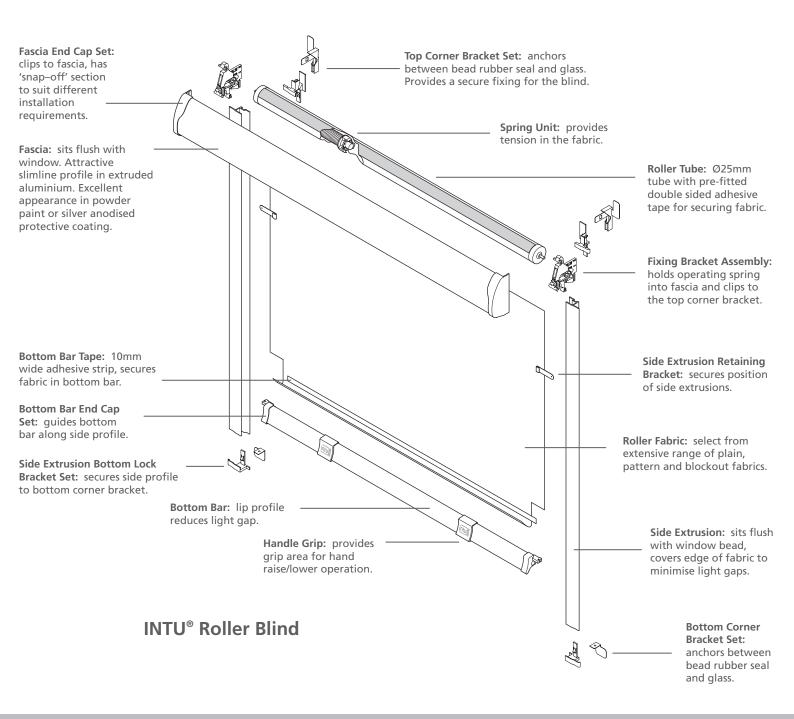

The unique design of the INTU<sup>®</sup> Roller low profile fascia gives a sleek, modern appearance, taking the popular roller blind to a new level.

The streamlined bottom bar gives perfect control, easily locking into position at any point and can be operated by simply tilting and raising or lowering the blind as required. INTU® Roller also provides outstanding energy efficiency and room darkening options with blockout, solar reflective and fire retardant fabrics. The INTU® Roller is also particularly 'child safe' eliminating all hanging cord loops or chain.