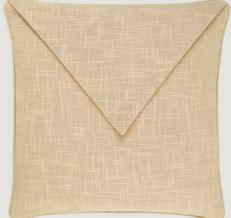

**SE1** Square Envelope Cushion: 40cm x 40cm

Co-ordinated bed headboards are individually hand crafted to fit any bed size, single or double. Why not combine a choice of contrasting fabrics to create a distinctive style? All headboards are supplied with either wall fixing plates or legs, headboards normally sit just above the bed base.