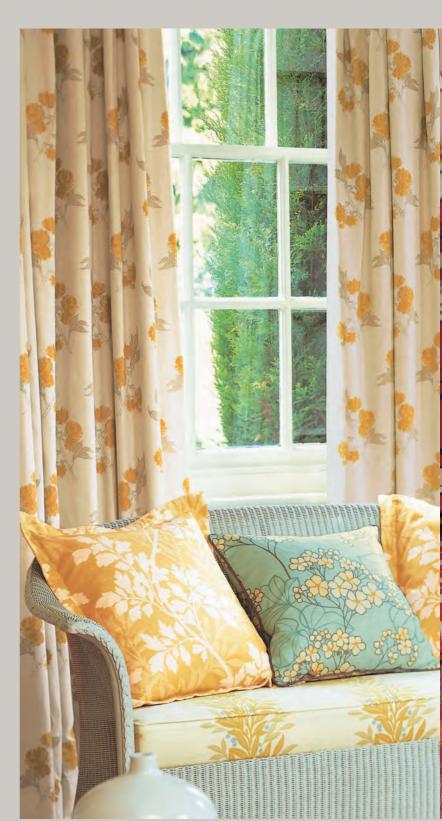

## blackout lined roman blinds

At Drapes UK we have developed a blackout lined Roman Blind that does not have stitch holes showing through, so you can have a blind that is blackout.

Complement your colour scheme down to the finest detail with our hand crafted, individually designed cushions. From modern neutrals to vibrant contrasts they add the finishing touch to any room. Our standard cushion sizes are 40cm x 30cm, 40cm x 40cm, 46cm x 46cm, 50cm x 30cm, 50cm x 50cm, 55cm x 55cm and 61cm x 61cm. Customer sizes can also be requested.

**OP1** Oblong Piped Cushion: 40cm x 30cm

**SP1** Square Piped Cushion: 40cm x 40cm

**OU1** Oblong Unpiped Cushion: 40cm x 30cm

**SU1** Square Unpiped Cushion: 40cm x 40cm

**OE1** Oblong Envelope Cushion: 40cm x 30cm

**SE1** Square Envelope Cushion: 40cm x 40cm

Co-ordinated bed headboards are individually hand crafted to fit any bed size, single or double. Why not combine a choice of contrasting fabrics to create a distinctive style? All headboards are supplied with either wall fixing plates or legs, headboards normally sit just above the bed base.