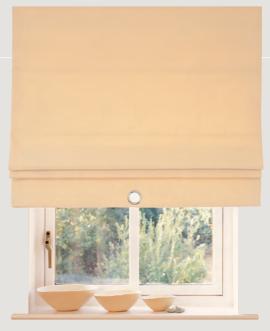

## roman blinds

The Plain Roman Blind is a standard finish, all other designs are price upgrades.

Shaped Roman Blinds are available in a variety of designs as shown. Carry through your colour scheme by using contrasting fabrics and prints. Roman Blinds have a timeless appeal in any fabric.

Our Roman Blinds can be stab stitched, and can also be made up in your own fabric or one of ours.

Plain Roman

Wave Edge Roman

Multi Eyelet Roman

Single Eyelet Roman

Centre Panel Roman

Triple Edge Roman

Bottom Edge Roman