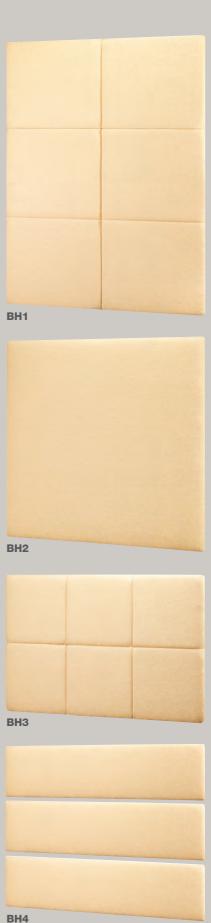

**SE1** Square Envelope Cushion: 40cm x 40cm

Co-ordinated bed headboards are individually hand crafted to fit any bed size, single or double. Why not combine a choice of contrasting fabrics to create a distinctive style? All headboards are supplied with either wall fixing plates or legs, headboards normally sit just above the bed base.

- BH1 6 panel vertical headboard, height 120cm
- BH2 Single panel square headboard, height 90cm
- BH3 6 panel horizontal headboard, height 60cm
- BH4 3 panel horizontal headboard, height 40cm each
- BH5 Single panel horizontal headboard, height 63cm