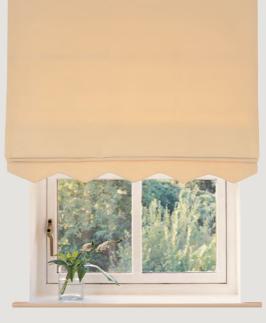

## roman blinds

The Plain Roman Blind is a standard finish, all other designs are price upgrades.

Shaped Roman Blinds are available in a variety of designs as shown. Carry through your colour scheme by using contrasting fabrics and prints. Roman Blinds have a timeless appeal in any fabric.

Our Roman Blinds can be stab stitched, and can also be made up in your own fabric or one of ours.

Plain Roman

Wave Edge Roman

Multi Eyelet Roman

Single Eyelet Roman

Centre Panel Roman

Triple Edge Roman

Bottom Edge Roman