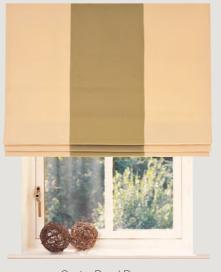

## roman blinds

The Plain Roman Blind is a standard finish, all other designs are price upgrades.

Shaped Roman Blinds are available in a variety of designs as shown. Carry through your colour scheme by using contrasting fabrics and prints. Roman Blinds have a timeless appeal in any fabric.

Our Roman Blinds can be stab stitched, and can also be made up in your own fabric or one of ours.

Plain Roman

Wave Edge Roman

Multi Eyelet Roman

Single Eyelet Roman

Centre Panel Roman

Triple Edge Roman

Bottom Edge Roman