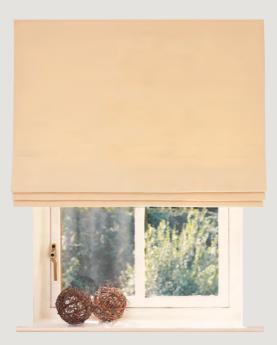

## roman blinds

The Plain Roman Blind is a standard finish, all other designs are price upgrades.

Shaped Roman Blinds are available in a variety of designs as shown. Carry through your colour scheme by using contrasting fabrics and prints. Roman Blinds have a timeless appeal in any fabric.

Our Roman Blinds can be stab stitched, and can also be made up in your own fabric or one of ours.

Plain Roman

Wave Edge Roman

Multi Eyelet Roman

Single Eyelet Roman

Centre Panel Roman

Triple Edge Roman

Bottom Edge Roman