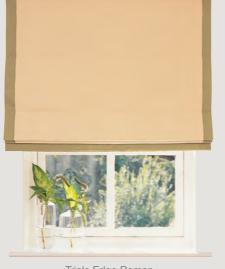

## roman blinds

The Plain Roman Blind is a standard finish, all other designs are price upgrades.

Shaped Roman Blinds are available in a variety of designs as shown. Carry through your colour scheme by using contrasting fabrics and prints. Roman Blinds have a timeless appeal in any fabric.

Our Roman Blinds can be stab stitched, and can also be made up in your own fabric or one of ours.

Plain Roman

Wave Edge Roman

Multi Eyelet Roman

Single Eyelet Roman

Centre Panel Roman

Triple Edge Roman

Bottom Edge Roman