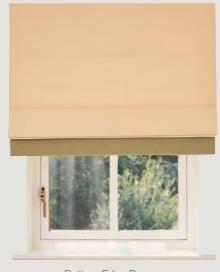

## roman blinds

The Plain Roman Blind is a standard finish, all other designs are price upgrades.

Shaped Roman Blinds are available in a variety of designs as shown. Carry through your colour scheme by using contrasting fabrics and prints. Roman Blinds have a timeless appeal in any fabric.

Our Roman Blinds can be stab stitched, and can also be made up in your own fabric or one of ours.

Plain Roman

Wave Edge Roman

Multi Eyelet Roman

Single Eyelet Roman

Centre Panel Roman

Triple Edge Roman

Bottom Edge Roman