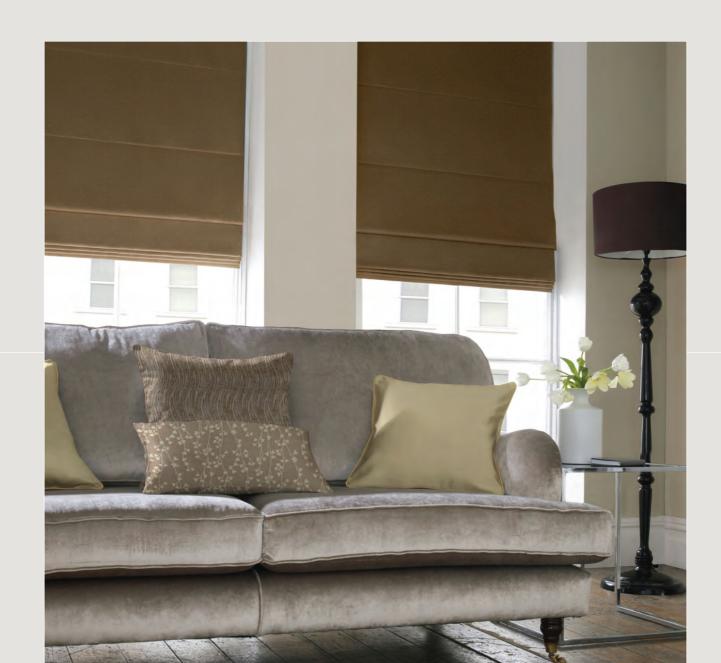

## blackout lined roman blinds

At Drapes UK we have developed a blackout lined Roman Blind that does not have stitch holes showing through, so you can have a blind that is blackout.

Complement your colour scheme down to the finest detail with our hand crafted, individually designed cushions. From modern neutrals to vibrant contrasts they add the finishing touch to any room. Our standard cushion sizes are 40cm x 30cm, 40cm x 40cm, 46cm x 46cm, 50cm x 30cm, 50cm x 50cm, 55cm x 55cm and 61cm x 61cm. Customer sizes can also be requested.