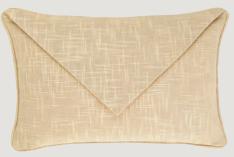

**OP1** Oblong Piped Cushion: 40cm x 30cm

**SP1** Square Piped Cushion: 40cm x 40cm

**OU1** Oblong Unpiped Cushion: 40cm x 30cm

**SU1** Square Unpiped Cushion: 40cm x 40cm

**OE1** Oblong Envelope Cushion: 40cm x 30cm

**SE1** Square Envelope Cushion: 40cm x 40cm

Co-ordinated bed headboards are individually hand crafted to fit any bed size, single or double. Why not combine a choice of contrasting fabrics to create a distinctive style? All headboards are supplied with either wall fixing plates or legs, headboards normally sit just above the bed base.