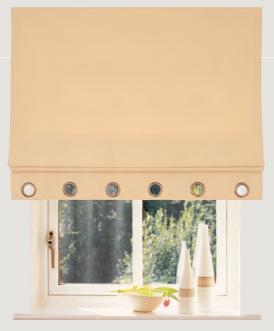

## roman blinds

The Plain Roman Blind is a standard finish, all other designs are price upgrades.

Shaped Roman Blinds are available in a variety of designs as shown. Carry through your colour scheme by using contrasting fabrics and prints. Roman Blinds have a timeless appeal in any fabric.

Our Roman Blinds can be stab stitched, and can also be made up in your own fabric or one of ours.

Plain Roman

Wave Edge Roman

Multi Eyelet Roman

Single Eyelet Roman

Centre Panel Roman

Triple Edge Roman

Bottom Edge Roman