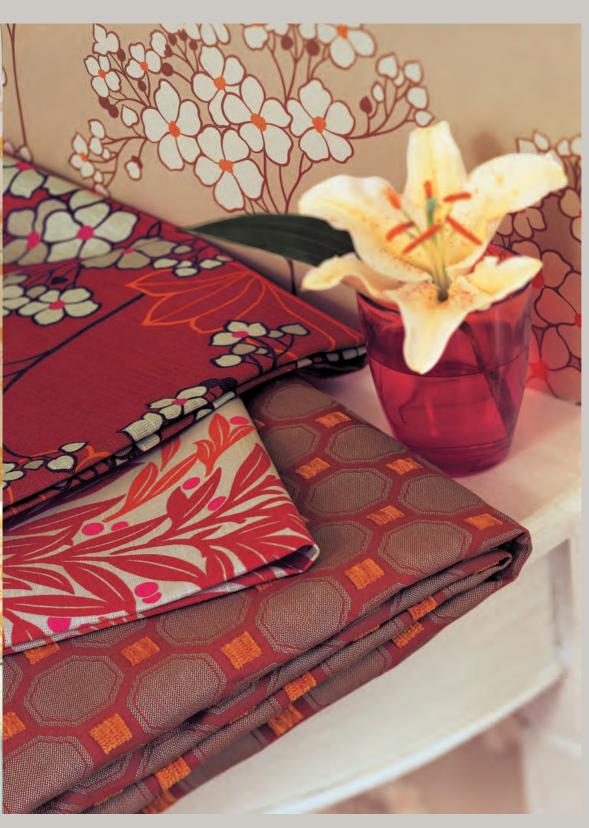

## blackout lined roman blinds

At Drapes UK we have developed a blackout lined Roman Blind that does not have stitch holes showing through, so you can have a blind that is blackout.

Complement your colour scheme down to the finest detail with our hand crafted, individually designed cushions. From modern neutrals to vibrant contrasts they add the finishing touch to any room. Our standard cushion sizes are 40cm x 30cm, 40cm x 40cm, 46cm x 46cm, 50cm x 30cm, 50cm x 50cm, 55cm x 55cm and 61cm x 61cm. Customer sizes can also be requested.

**OP1** Oblong Piped Cushion: 40cm x 30cm

**SP1** Square Piped Cushion: 40cm x 40cm

**OU1** Oblong Unpiped Cushion: 40cm x 30cm

**SU1** Square Unpiped Cushion: 40cm x 40cm

**OE1** Oblong Envelope Cushion: 40cm x 30cm

**SE1** Square Envelope Cushion: 40cm x 40cm

Co-ordinated bed headboards are individually hand crafted to fit any bed size, single or double. Why not combine a choice of contrasting fabrics to create a distinctive style? All headboards are supplied with either wall fixing plates or legs, headboards normally sit just above the bed base.