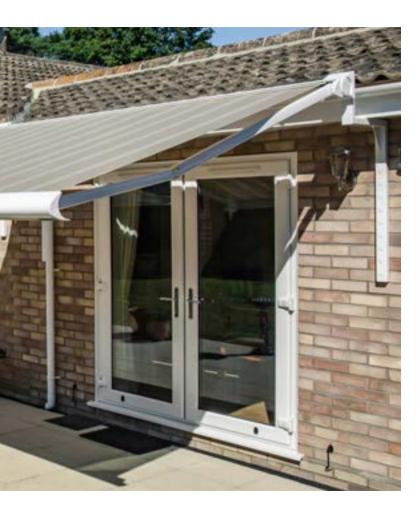

### PATIO AWNINGS

Both practical and stylish, a Caribbean Blinds patio awning outstretches to provide instant shade and shelter on your terrace, keeping you cool on even the hottest of Summer days along with providing optimum protection from damaging UV rays and those unexpected and often persistent rain showers\*. Your adjoining internal room also benefits from a reduction in solar heat gain and the elimination of glare, with the view to the garden maintained.

**Optimum heat block** is provided ensuring the terrace and adjoining internal room remain cool

Upto **99% UV block** ensures you can enjoy the sun safely along with preventing furnishings from fading

Bright light is diffused which eliminates glare to the covered outdoor and indoor space

Shelter is provided from rain showers\* and additional privacy is created on the terrace

<sup>\*</sup> Subject to a pitch (angle) of 14 degrees or greater as set out in European Directive EN13561