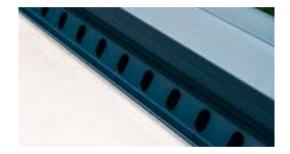

### CUBA PATIO AWNING

The Cuba awning is the crème de la crème of our range, with its contemporary rectangular, flush fitting full cassette design that appears an integrated part of the façade and neatly conceals the awning when retracted. The heavy duty folding arms with drop forged joints, feature quadruple stainless steel sheathed cables tensioning twin springs to ensure optimum fabric tension at every position, suitable for the most demanding of applications. Concealed fixing brackets and screwless alu end plates elegantly finish the awning off, whilst optional LED lighting can be built onto the underside of the cassette.