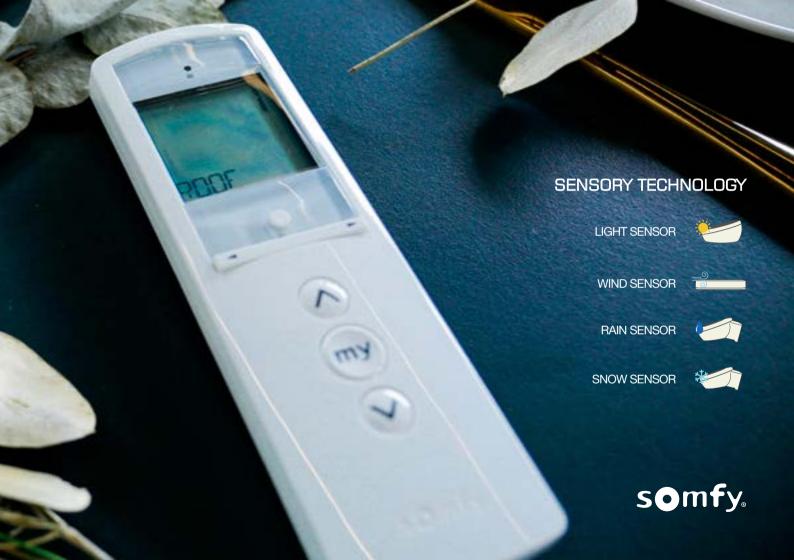

#### OPERATION:

Motorised - Remote Control - App Control

#### **OPERATION:**

Motorised - Remote Control

- App Control

- Crank Handle Manual

#### OPERATION:

Motorised - Remote Control

- App Control

Manual - Crank Handle