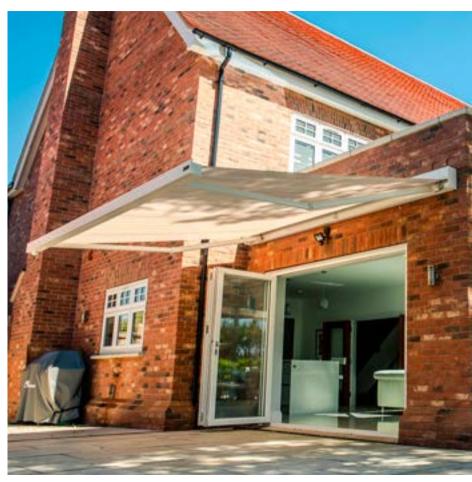

### PATIO AWNINGS

Both practical and stylish, a Caribbean Blinds patio awning outstretches to provide instant shade and shelter on your terrace, keeping you cool on even the hottest of Summer days along with providing optimum protection from damaging UV rays and those unexpected and often persistent rain showers\*. Your adjoining internal room also benefits from a reduction in solar heat gain and the elimination of glare, with the view to the garden maintained.

**Optimum heat block** is provided ensuring the terrace and adjoining internal room remain cool

Upto **99% UV block** ensures you can enjoy the sun safely along with preventing furnishings from fading

Bright light is diffused which eliminates glare to the covered outdoor and indoor space

Shelter is provided from rain showers\* and additional privacy is created on the terrace

<sup>\*</sup> Subject to a pitch (angle) of 14 degrees or greater as set out in European Directive EN13561