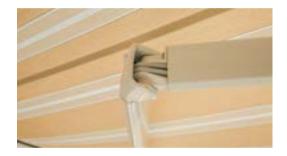

### CUBA PATIO AWNING

The Cuba awning is the crème de la crème of our range, with its contemporary rectangular, flush fitting full cassette design that appears an integrated part of the façade and neatly conceals the awning when retracted. The heavy duty folding arms with drop forged joints, feature quadruple stainless steel sheathed cables tensioning twin springs to ensure optimum fabric tension at every position, suitable for the most demanding of applications. Concealed fixing brackets and screwless alu end plates elegantly finish the awning off, whilst optional LED lighting can be built onto the underside of the cassette.

## TORTOLA PATIO AWNING

With its streamline cylindrical shape and robust design, the Tortola patio awning is our most popular residential awning. Powerful folding arms featuring twin springs tensioned via double stainless steel sheathed cables keep the fabric taut at every position, whilst the unobtrusive full cassette casing protects the fabric and operating mechanism when the awning is retracted away. Concealed brackets (optional) and cast end caps provide an aesthetically pleasing finishing touch.

## ANGUILA PATIO AWNING

Our entry level Anguilla patio awning is the little brother to the Tortola model and boasts many of the same features, including a slim cassette casing that discreetly conceals the awning when not in use and robust double spring loaded arms tensioned via twin stainless steel sheathed cables for optimal fabric tension whether part or fully extended. Ideal for mounting where space is limited due to its reduced dimensions and convenient end block construction.