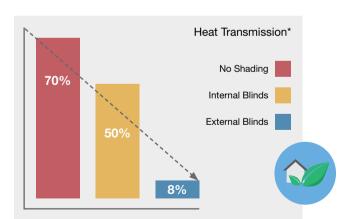

### EXTERNAL BLINDS

Creating a physical barrier in front of and stopping the suns energy even reaching the glazing, our innovative external roller & roof blinds are the most effective way to regulate solar heat and light, preventing unwanted solar heat gain and diffusing incoming light to create a thermally and visually comfortable indoor space, with the view and connection to the outside maintained\*.

Blocking upto 92%\* of the suns near infra-red heat rays, our external blinds can reduce interior room temperatures by more than 10 degrees centigrade, which in turn can reduce the energy consumption otherwise needed to cool down a hot room by more than 80%.