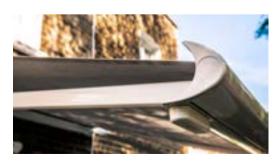

## ANGUILA PATIO AWNING

Our entry level Anguilla patio awning is the little brother to the Tortola model and boasts many of the same features, including a slim cassette casing that discreetly conceals the awning when not in use and robust double spring loaded arms tensioned via twin stainless steel sheathed cables for optimal fabric tension whether part or fully extended. Ideal for mounting where space is limited due to its reduced dimensions and convenient end block construction.

#### TECHNICAL OVERVIEW

WIDTH: upto 4.0m

PROJECTION:

upto 2.5m

#### HARDWARE COLOUR:

Anthracite Grey RAL 7016 White RAL 9016

Any other RAL colour

#### OPERATION:

Motorised - Remote Control

- App Control

Manual - Crank Handle

#### DURABILITY:

Beaufort 5 - fresh breeze

For more information @ cbsolarshading.co.uk