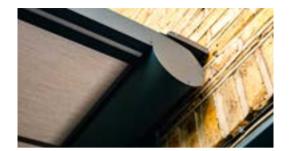

### CUBA PATIO AWNING

The Cuba awning is the crème de la crème of our range, with its contemporary rectangular, flush fitting full cassette design that appears an integrated part of the façade and neatly conceals the awning when retracted. The heavy duty folding arms with drop forged joints, feature quadruple stainless steel sheathed cables tensioning twin springs to ensure optimum fabric tension at every position, suitable for the most demanding of applications. Concealed fixing brackets and screwless alu end plates elegantly finish the awning off, whilst optional LED lighting can be built onto the underside of the cassette.