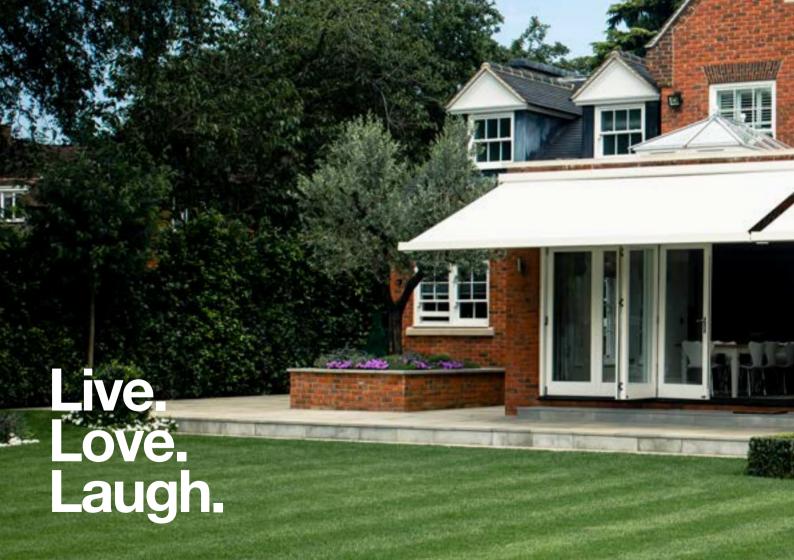

### PATIO AWNINGS

Both practical and stylish, a Caribbean Blinds patio awning outstretches to provide instant shade and shelter on your terrace, keeping you cool on even the hottest of Summer days along with providing optimum protection from damaging UV rays and those unexpected and often persistent rain showers\*. Your adjoining internal room also benefits from a reduction in solar heat gain and the elimination of glare, with the view to the garden maintained.

**Optimum heat block** is provided ensuring the terrace and adjoining internal room remain cool

Upto **99% UV block** ensures you can enjoy the sun safely along with preventing furnishings from fading

Bright light is diffused which eliminates glare to the covered outdoor and indoor space

Shelter is provided from rain showers\* and additional privacy is created on the terrace

<sup>\*</sup> Subject to a pitch (angle) of 14 degrees or greater as set out in European Directive EN13561