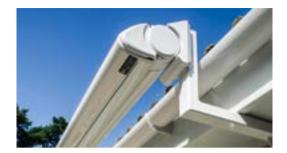

### CUBA PATIO AWNING

The Cuba awning is the crème de la crème of our range, with its contemporary rectangular, flush fitting full cassette design that appears an integrated part of the façade and neatly conceals the awning when retracted. The heavy duty folding arms with drop forged joints, feature quadruple stainless steel sheathed cables tensioning twin springs to ensure optimum fabric tension at every position, suitable for the most demanding of applications. Concealed fixing brackets and screwless alu end plates elegantly finish the awning off, whilst optional LED lighting can be built onto the underside of the cassette.

## TORTOLA PATIO AWNING

With its streamline cylindrical shape and robust design, the Tortola patio awning is our most popular residential awning. Powerful folding arms featuring twin springs tensioned via double stainless steel sheathed cables keep the fabric taut at every position, whilst the unobtrusive full cassette casing protects the fabric and operating mechanism when the awning is retracted away. Concealed brackets (optional) and cast end caps provide an aesthetically pleasing finishing touch.