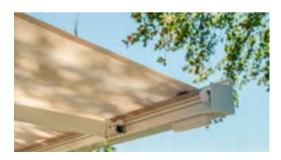

### CUBA PATIO AWNING

The Cuba awning is the crème de la crème of our range, with its contemporary rectangular, flush fitting full cassette design that appears an integrated part of the façade and neatly conceals the awning when retracted. The heavy duty folding arms with drop forged joints, feature quadruple stainless steel sheathed cables tensioning twin springs to ensure optimum fabric tension at every position, suitable for the most demanding of applications. Concealed fixing brackets and screwless alu end plates elegantly finish the awning off, whilst optional LED lighting can be built onto the underside of the cassette.