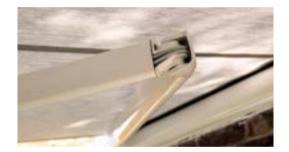

## TORTOLA PATIO AWNING

With its streamline cylindrical shape and robust design, the Tortola patio awning is our most popular residential awning. Powerful folding arms featuring twin springs tensioned via double stainless steel sheathed cables keep the fabric taut at every position, whilst the unobtrusive full cassette casing protects the fabric and operating mechanism when the awning is retracted away. Concealed brackets (optional) and cast end caps provide an aesthetically pleasing finishing touch.

#### TECHNICAL OVERVIEW

WIDTH: upto 5.0m

PROJECTION: upto 3.0m

#### HARDWARE COLOUR:

- Anthracite Grey RAL 7016 White RAL 9016
- Any other RAL colour

#### **OPERATION:**

Motorised - Remote Control

- App Control

- Crank Handle Manual

#### DURABILITY:

Beaufort 5 - fresh breeze

For more information @ cbsolarshading.co.uk