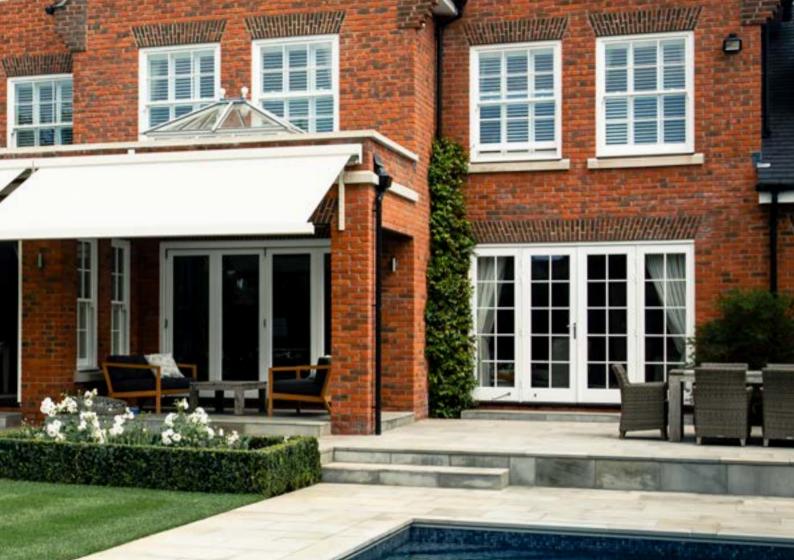

### PATIO AWNINGS

Both practical and stylish, a Caribbean Blinds patio awning outstretches to provide instant shade and shelter on your terrace, keeping you cool on even the hottest of Summer days along with providing optimum protection from damaging UV rays and those unexpected and often persistent rain showers\*. Your adjoining internal room also benefits from a reduction in solar heat gain and the elimination of glare, with the view to the garden maintained.

**Optimum heat block** is provided ensuring the terrace and adjoining internal room remain cool

Upto **99% UV block** ensures you can enjoy the sun safely along with preventing furnishings from fading

Bright light is diffused which eliminates glare to the covered outdoor and indoor space

Shelter is provided from rain showers\* and additional privacy is created on the terrace

<sup>\*</sup> Subject to a pitch (angle) of 14 degrees or greater as set out in European Directive EN13561