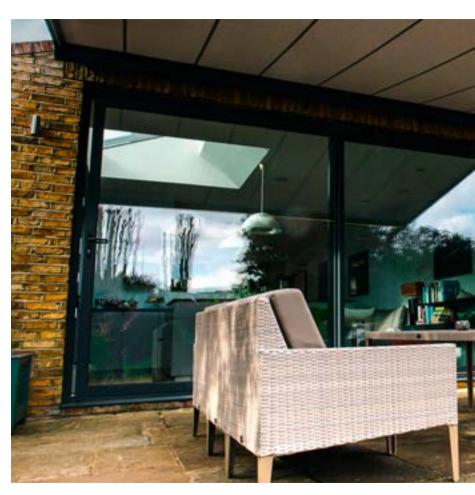

### PATIO AWNINGS

Both practical and stylish, a Caribbean Blinds patio awning outstretches to provide instant shade and shelter on your terrace, keeping you cool on even the hottest of Summer days along with providing optimum protection from damaging UV rays and those unexpected and often persistent rain showers\*. Your adjoining internal room also benefits from a reduction in solar heat gain and the elimination of glare, with the view to the garden maintained.