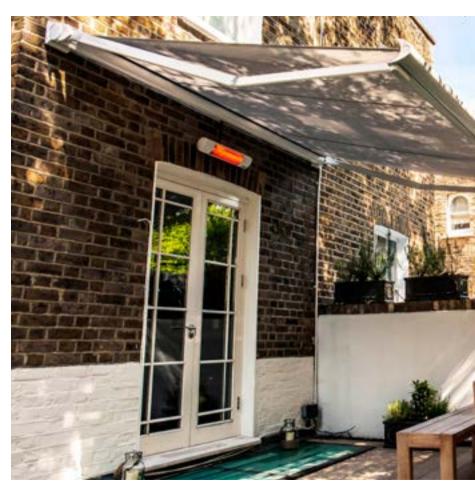

### PATIO AWNINGS

Enhance, protect and prolong the use of your terrace

pages 08 - 21

### PATIO AWNINGS

Both practical and stylish, a Caribbean Blinds patio awning outstretches to provide instant shade and shelter on your terrace, keeping you cool on even the hottest of Summer days along with providing optimum protection from damaging UV rays and those unexpected and often persistent rain showers\*. Your adjoining internal room also benefits from a reduction in solar heat gain and the elimination of glare, with the view to the garden maintained.

**Optimum heat block** is provided ensuring the terrace and adjoining internal room remain cool

Upto **99% UV block** ensures you can enjoy the sun safely along with preventing furnishings from fading

Bright light is diffused which eliminates glare to the covered outdoor and indoor space

Shelter is provided from rain showers\* and additional privacy is created on the terrace

<sup>\*</sup> Subject to a pitch (angle) of 14 degrees or greater as set out in European Directive EN13561