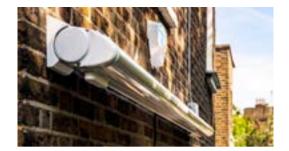

### CUBA PATIO AWNING

The Cuba awning is the crème de la crème of our range, with its contemporary rectangular, flush fitting full cassette design that appears an integrated part of the façade and neatly conceals the awning when retracted. The heavy duty folding arms with drop forged joints, feature quadruple stainless steel sheathed cables tensioning twin springs to ensure optimum fabric tension at every position, suitable for the most demanding of applications. Concealed fixing brackets and screwless alu end plates elegantly finish the awning off, whilst optional LED lighting can be built onto the underside of the cassette.

#### TECHNICAL OVERVIEW

upto 7.0m

PROJECTION: upto 3.75m

#### HARDWARE COLOUR:

- Anthracite Grey RAL 7016 White RAL 9016
- Any other RAL colour

#### OPERATION:

Motorised - Remote Control - App Control

#### DURABILITY:

Beaufort 6 - strong breeze

For more information @ cbsolarshading.co.uk