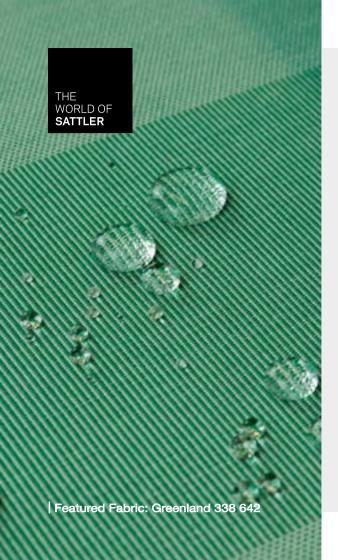

#### **Fade Resistant**

Solution dyed fibres guarantee the colours stay true and brilliant

#### **Outstanding Dimensional Stability**

Fabrics that hold and keep their shape when under tension

#### **Extraordinary Colour Luminosity**

Colours that shine and come alive when backlit with the sun

#### **Self Clean Effect**

Nano tech coating ensures the fabric keeps a clean appearance

#### **Optimum UV Protection**

Certified to UV std 801 offering a minimum 95% UV block

#### **Water Repellent**

The tightest woven fibres ensure rain water does not penetrate\*