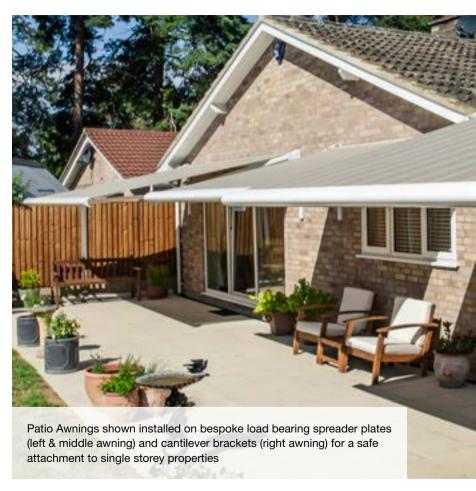

### PATIO AWNINGS

Both practical and stylish, a Caribbean Blinds patio awning outstretches to provide instant shade and shelter on your terrace, keeping you cool on even the hottest of Summer days along with providing optimum protection from damaging UV rays and those unexpected and often persistent rain showers\*. Your adjoining internal room also benefits from a reduction in solar heat gain and the elimination of glare, with the view to the garden maintained.

### CUBA PATIO AWNING

The Cuba awning is the crème de la crème of our range, with its contemporary rectangular, flush fitting full cassette design that appears an integrated part of the façade and neatly conceals the awning when retracted. The heavy duty folding arms with drop forged joints, feature quadruple stainless steel sheathed cables tensioning twin springs to ensure optimum fabric tension at every position, suitable for the most demanding of applications. Concealed fixing brackets and screwless alu end plates elegantly finish the awning off, whilst optional LED lighting can be built onto the underside of the cassette.